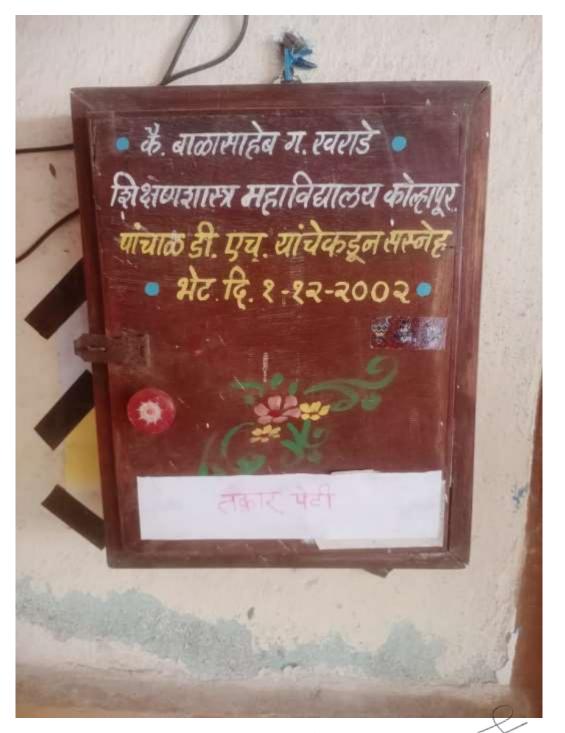

## Grievance Redressal Cell (2022-23)

The Grievance Redressal Cell of the institution is established according to the guidelines laid down by Higher and Technical Education Department, Government of Maharashtra with the aim to solve any grievance reported by the students. The students can make complain or suggest regarding physical facilities, curriculum transaction, evaluation and examination or any other facilities. A suggestion box is placed and students are advised to put their suggestions or grievances in this. This suggestion box is opened by the principal in every 15 days to make sure about the complaints or suggestions, if any. The institute solve the grievances of the students within the stipulated time that is 15 days after receiving any grievance.

## SHRI SHAHU SHIKSHAN PRASARAK MANDAL, KOLHAPUR Late H. G. Alias B. G. Kharade College of Education, Kolhapur

**Suggestion or Complaint Box** 

PRINCIPAL PRINCIPAL College Late H. alias B. G. Kherade College of Education, Shivaji Peth, Kolhapur.